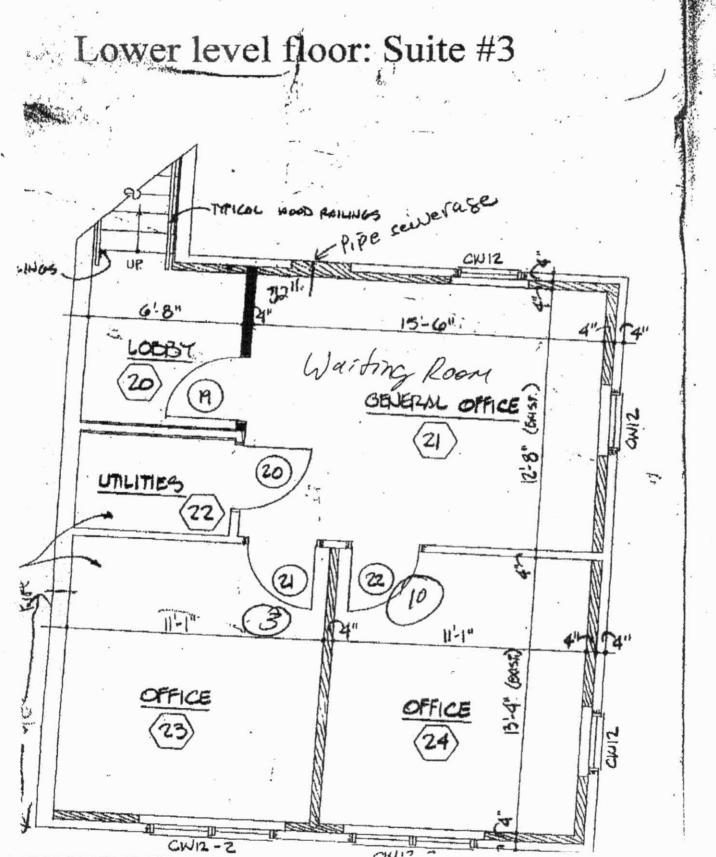

### Second floor: Suite #2

Main Level: Suite #1 Handicap accessible

Editablian facilities and ata

KINTER BENEFICK

Jul. 12 2005 02:18PM P4

FROM: 3

EN STATE PARKWAY 1000-S 820- 171-30" E 150,001 made into More parking MACAPAM DRIVEWAY. 070-421-30" W 28.11 DITCH 27.9 1/2 STY. FR. STOJ 143.00 10.7 PARKING NO. 250 16.0 28,01 000 AC UNITS 26.3 26.7 107 50 6 820-171-30" W 175.001 N