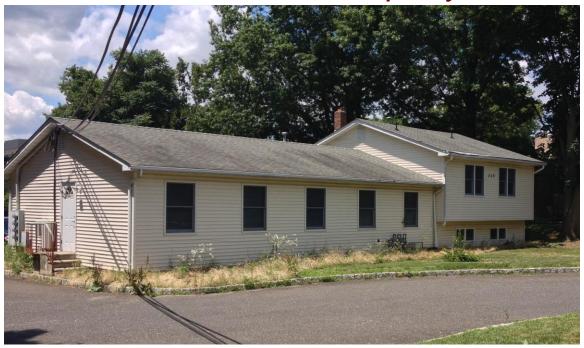

### Red Bank Commercial Property For Sale

**LOCATION:** 250 Half Mile Road, Red Bank

Block 1088, lot 3

**DESCRIPTION:** 2,500 (+-) square foot building located directly off

Garden State Parkway Exit 109. Red Bank mailing

address. Three tenants on month to month.

**PARKING:** 19 spaces on site

ASSESSED VALUE: LAND: \$679,300

IMPROVEMENTS: \$187,100 TOTAL: \$866,400

**2015 TAXES:** \$18,400

**ZONING:** Business Park Zone

**OTHER:** This site had approvals for a bank which was not

constructed.

**SALES PRICE:** \$775,000 negotiable

This information is provided for informal discussion purposes only and is subject to error, modification and withdrawal without notice. All information should be independently confirmed.