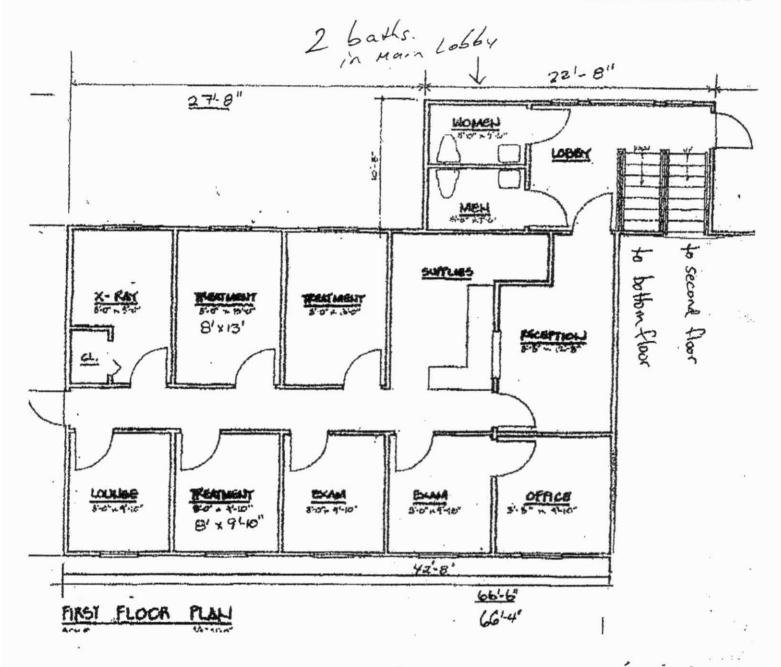

### Second floor: Suite #2

Main Level: Suite #1 Handicap accessible

Editablian facilities and ata

KINTER BENEFICK

Jul. 12 2005 02:18PM P4

FROM: 3

EN STATE PARKWAY 1000-S 820- 171-30" E 150,001 made into More parking MACAPAM DRIVEWAY. 070-421-30" W 28.11 DITCH 27.9 1/2 STY. FR. STOJ 143.00 10.7 PARKING NO. 250 16.0 28,01 000 AC UNITS 26.3 26.7 107 50 6 820-171-30" W 175.001 N