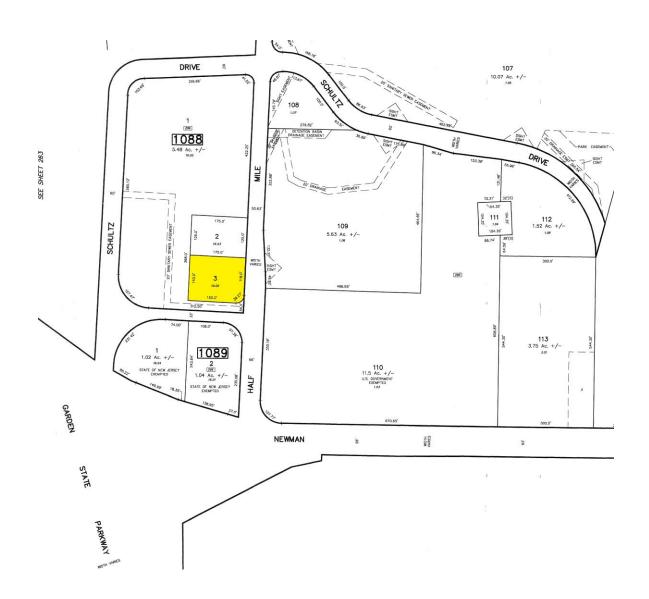

### Red Bank Commercial Property For Sale

**LOCATION:** 250 Half Mile Road, Red Bank

Block 1088, lot 3

**DESCRIPTION:** 2,500 (+-) square foot building located directly off

Garden State Parkway Exit 109. Red Bank mailing

address. Three tenants on month to month.

**PARKING:** 19 spaces on site

ASSESSED VALUE: LAND: \$679,300

IMPROVEMENTS: \$187,100 TOTAL: \$866,400

**2015 TAXES:** \$18,400

**ZONING:** Business Park Zone

**OTHER:** This site had approvals for a bank which was not