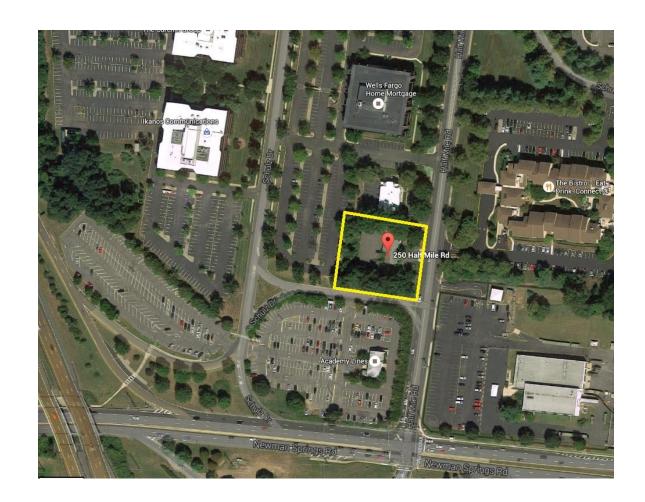

### Red Bank Commercial Property For Sale

**LOCATION:** 250 Half Mile Road, Red Bank

Block 1088, lot 3

**DESCRIPTION:** 2,500 (+-) square foot building located directly off

Garden State Parkway Exit 109. Red Bank mailing

address. Three tenants on month to month.

**PARKING:** 19 spaces on site

ASSESSED VALUE: LAND: \$679,300

IMPROVEMENTS: \$187,100 TOTAL: \$866,400

**2015 TAXES:** \$18,400

**ZONING:** Business Park Zone

**OTHER:** This site had approvals for a bank which was not