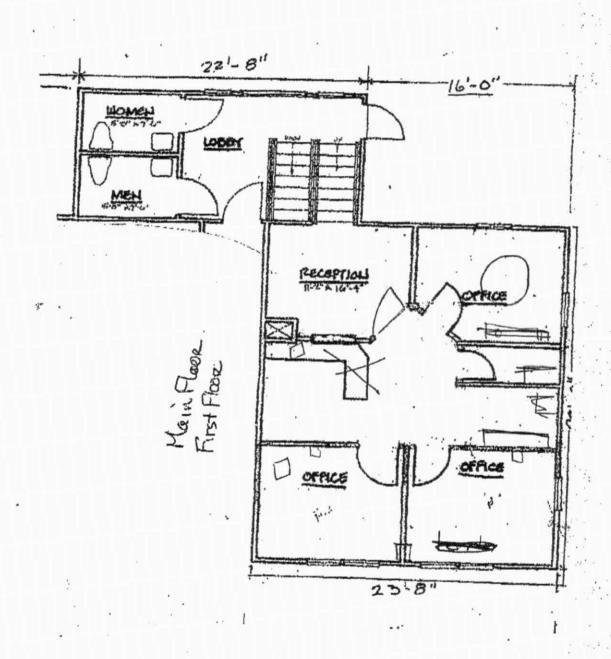

### Second floor: Suite #2

Main Level: Suite #1 Handicap accessible

Editablian facilities and ata

KINTER BENEFICK

Jul. 12 2005 02:18PM P4

FROM: 3

EN STATE PARKWAY 1000-S 820- 171-30" E 150,001 made into More parking MACAPAM DRIVEWAY. 070-421-30" W 28.11 DITCH 27.9 1/2 STY. FR. STOJ 143.00 10.7 PARKING NO. 250 16.0 28,01 000 AC UNITS 26.3 26.7 107 50 6 820-171-30" W 175.001 N